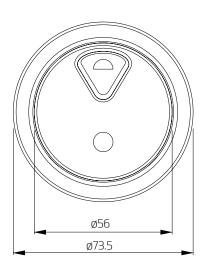

# 73.5mm CP ROUND DUAL FLUSH

Chrome

### **Applications**

Designed for use with Dudley Vantage and Miniflo concealed cisterns and Illusion A and V frames.

### Water Saving

Dual Flush operation provides reduced flush for enhanced water saving.

#### Features

- ~ Chrome plated finish
- ~ Smooth pneumatic operation
- ~ Can be positioned up to 250mm from the cistern.



## **Dimensional Data**





## **Technical Data**

| Wall Thickness        | 12-32mm                   |
|-----------------------|---------------------------|
| Installation Aperture | Ø62-65mm hole             |
| Fixing Type           | Locking Collet (Supplied) |
| Button Operation      | Pneumatic                 |
| Flush Option          | Dual Flush                |





# 73.5mm CP ROUND DUAL FLUSH

White

### **Applications**

Designed for use with Dudley Vantage and Miniflo concealed cisterns and Illusion A and V frames.

### Water Saving

Dual Flush operation provides reduced flush for enhanced water saving.

### Features

- ~ White finish
- ~ Smooth pneumatic operation
- ~ Can be positioned up to 250mm from the cistern.



## **Dimensional Data**





## **Technical Data**

| Wall Thickness        | 12