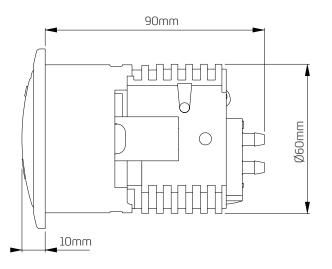

## **Dimensional Data**

## **Technical Data**

| Wall Thickness        | 12-32mm                   |
|-----------------------|---------------------------|
| Installation Aperture | Ø62-65mm hole             |
| Fixing Type           | Locking Collet (Supplied) |
| Button Operation      | Pneumatic                 |
| Flush Option          | Dual Flush                |