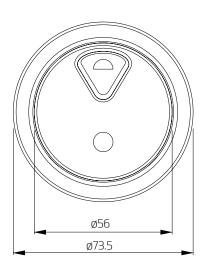

to 250mm from the cistern.



## **Dimensional Data**





## **Technical Data**

| Wall Thickness        | 12-32mm                   |
|-----------------------|---------------------------|
| Installation Aperture | Ø62-65mm hole             |
| Fixing Type           | Locking Collet (Supplied) |
| Button Operation      | Pneumatic                 |
| Flush Option          | Dual Flush                |





# 73.5mm CP ROUND DUAL FLUSH

White

### **Applications**

Designed for use with Dudley Vantage and Miniflo concealed cisterns and Illusion A and V frames.

### Water Saving

Dual Flush operation provides reduced flush for enhanced water saving.

### Features

- ~ White finish
- ~ Smooth pneumatic operation
- ~ Can be positioned up to 250mm from the cistern.



## **Dimensional Data**





## **Technical Data**

| Wall Thickness        | 12-32mm                   |
|-----------------------|---------------------------|
| Installation Aperture | Ø62-65mm hole             |
| Fixing Type           | Locking Collet (Supplied) |
| Button Operation      | Pneumatic                 |
| Flush Option          | Dual Flush                |